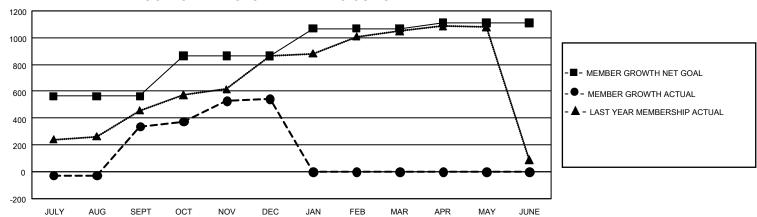

## GOALS AND ACTUAL MEMBERS CUMULATIVE

| DROPPED CLUBS: 0 |     | 199 CLUBS OF 314 ADDED 1<br>OR MORE NEW MEMBERS | GENDER DISTRIBUTION                |                |  |
|------------------|-----|-------------------------------------------------|------------------------------------|----------------|--|
|                  |     |                                                 | MALE                               | 4,698 (59.09%) |  |
|                  |     |                                                 | FEMALE                             | 3,253 (40.91%) |  |
| DROPPED MEMBERS  |     |                                                 | NON BINARY                         | 0 (0.00%)      |  |
| DECEASED         | 1   |                                                 | PREFER NOT TO ANSWER               | 0 (0.00%)      |  |
| CLUB CANCELLED   | 0   |                                                 | TOTAL FAMILY UNIT MEMBERS          | 534            |  |
| OTHER            | 163 | CLICK HERE FOR                                  | TO THE THIRD STATE MEMBERS         |                |  |
| TOTAL            | 164 | CUMULATIVE MEMBERSHIP DATA                      | FAMILY MEMBERS PAYING HALF DUES 27 |                |  |

## GMT Constitutional Area 5 - C, Group B

REPORT DOES NOT INCLUDE CLUBS IN UNDISTRICTED AREAS.

| Clubs                 |               |           |               | Members               |                          |                         |                                                    |
|-----------------------|---------------|-----------|---------------|-----------------------|--------------------------|-------------------------|----------------------------------------------------|
| RESULTS FOR 2021-2022 |               |           |               | RESULTS FOR 2021-2022 |                          |                         |                                                    |
| QUARTER               | NEW CLUB GOAL | NEW CLUBS | DROPPED CLUBS | QUARTER MI            | EMBER GROWTH NET<br>GOAL | MEMBER GROWTH<br>ACTUAL | DROPPED MEMBERS<br>ACTUAL (including<br>transfers) |
| JULY/AUG/SEPT         | 3             | 0         | 0             | JULY/AUG/SEP1         | T 563                    | 463                     | 73                                                 |
| OCT/NOV/DEC           | 3             | 0         | 0             | OCT/NOV/DEC           | 303                      | 361                     | 91                                                 |
| JAN/FEB/MAR           | 3             | 0         | 0             | JAN/FEB/MAR           | 203                      | 0                       | 0                                                  |
| APR/MAY/JUNE          | 3             | 0         | 0             | APR/MAY/JUNE          | 43                       | 0                       | 0                                                  |