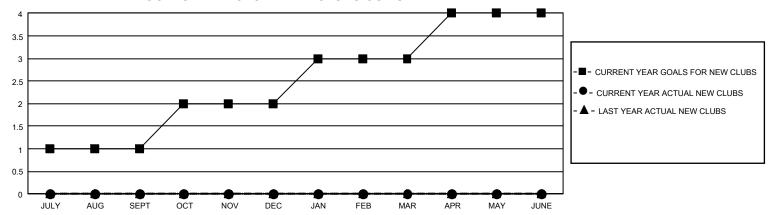

## GOALS AND ACTUAL NEW CLUBS CUMULATIVE

## GMT Constitutional Area 5 - C, Group B

REPORT DOES NOT INCLUDE CLUBS IN UNDISTRICTED AREAS.

| Clubs                 |               |           |               | Members               |                          |                         |                                                    |
|-----------------------|---------------|-----------|---------------|-----------------------|--------------------------|-------------------------|----------------------------------------------------|
| RESULTS FOR 2021-2022 |               |           |               | RESULTS FOR 2021-2022 |                          |                         |                                                    |
| QUARTER               | NEW CLUB GOAL | NEW CLUBS | DROPPED CLUBS | QUARTER MI            | EMBER GROWTH NET<br>GOAL | MEMBER GROWTH<br>ACTUAL | DROPPED MEMBERS<br>ACTUAL (including<br>transfers) |
| JULY/AUG/SEPT         | 3             | 0         | 0             | JULY/AUG/SEP1         | T 563                    | 463                     | 73                                                 |
| OCT/NOV/DEC           | 3             | 0         | 0             | OCT/NOV/DEC           | 303                      | 361                     | 91                                                 |
| JAN/FEB/MAR           | 3             | 0         | 0             | JAN/FEB/MAR           | 203                      | 0                       | 0                                                  |
| APR/MAY/JUNE          | 3             | 0         | 0             | APR/MAY/JUNE          | 43                       | 0                       | 0                                                  |